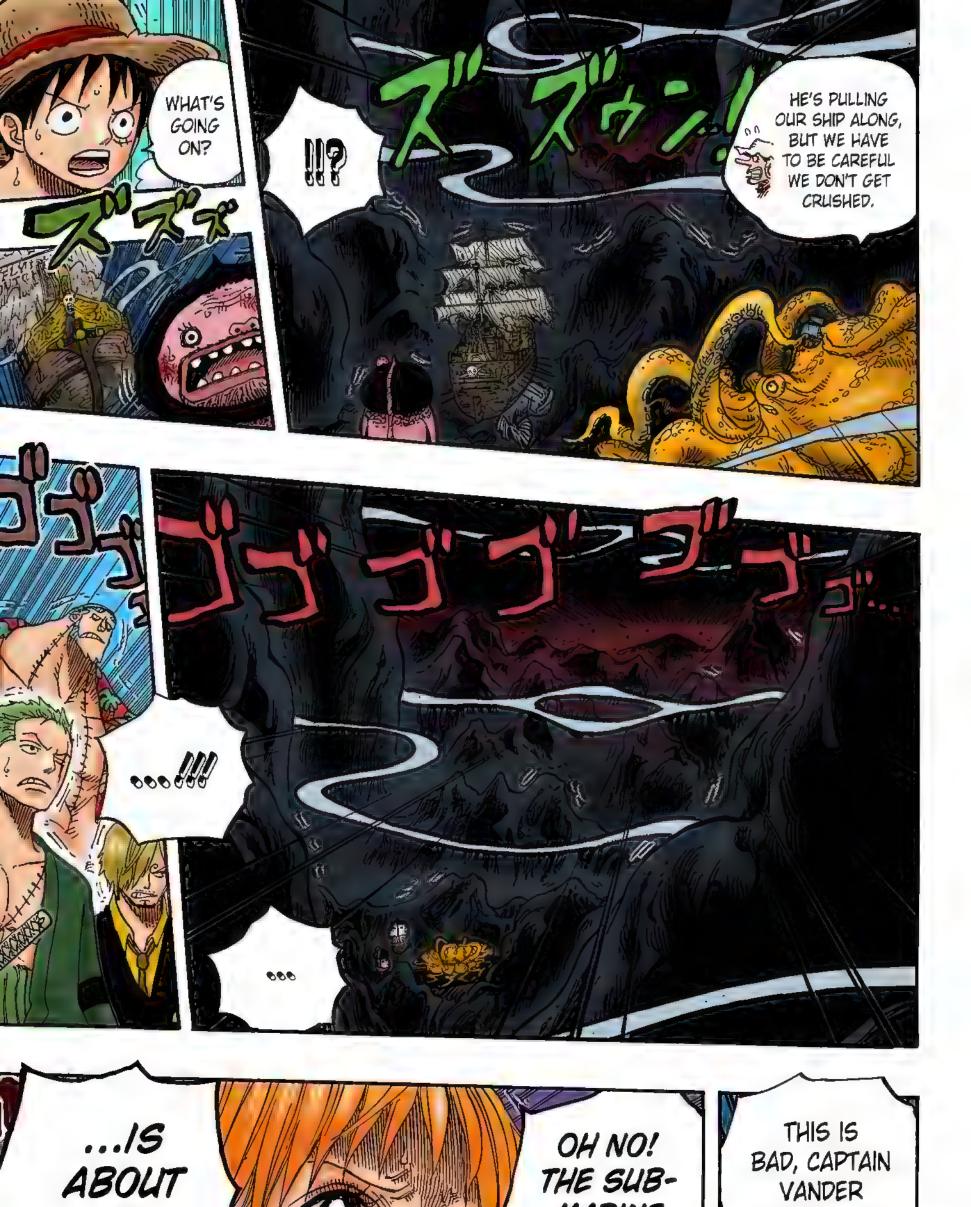

# ONE PIECE

CURRENTS FLOW ALL AROUND THE Deep current Surface current

AND THOSE CURRENTS ARE ALWAYS CONNECTED SOMEWHERE! THEY DON'T JUST BRANCH OFF AND COMBINE FROM WEST TO EAST.

THEY CAN GO UP AND DOWN, SURFACING AND SUBMERGING LIKE A GIANT DRAGON.

I GET IT! SO WE'RE GOING TO FIND A COLD PLACE WHERE IT'S JUST LIKE WHAT FRANKY SAID ABOUT THE BATH. WHEN SEAWATER BUT HOW DO WE FIND THAT THING THAT'LL TAKE US

?!

Reader (Q): Hello, Mr. Oda. How are you doing? Your readers always say "I'm starting SBS" before you get to. I'm actually one of those people who would like to say "I'm starting SBS" too. But that phrase "I'm starting SBS" only has meaning when you, Mr. Oda, say "I'm starting..."